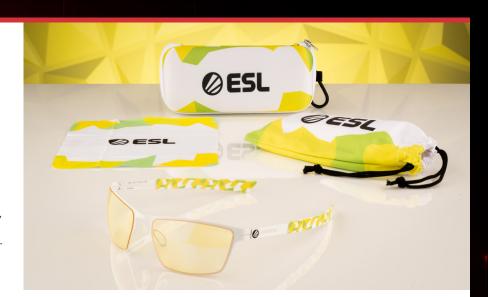

## **KEY FEATURES**

- Engineered for teens and young adults, the ESL Blade Lite includes elements of GUNNAR's patented Amber lens technology which helps combat digital eye strain, reduces dry eyes and blocks 65% of harmful blue light.
- Lens comes in Natural-Focus and also includes anti-glare and smudge resistant coatings.
- The striking white stainless-steel wrap around frame is incredibly light and comfortable to wear, comes with an adjustable nose pad and includes ESL's signature branding elements.
- This ESL exclusive design comes with a glasses pouch and premium hard case with zipper and safety clip.
- Designed and built by GUNNAR the #1 in gaming
- Prescription also available
- A-fit/Standard Fit.

#### **ESL BLADE LITE**

MSRP: \$49.99 FRAME: White

MATERIAL: Stainless steel

LENS TINT: Amber

FOCUSING POWER: Natural-Focus SKU/UPC: ESL-30106 / 810003942166