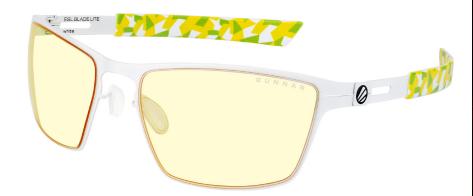

## **KEY FEATURES**

- Engineered for teens and young adults, the ESL Blade Lite includes elements of GUNNAR's patented Amber lens technology which helps combat digital eye strain, reduces dry eyes and blocks 65% of harmful blue light.
- Lens comes in Natural-Focus and also includes anti-glare and smudge resistant coatings.
- The striking white stainless-steel wrap around frame is incredibly light and comfortable to wear, comes with an adjustable nose pad and includes ESL's signature branding elements.
- This ESL exclusive design comes with a glasses pouch and premium hard case with zipper and safety clip.
- Designed and built by GUNNAR the #1 in gaming
- Prescription also available
- A-fit/Standard Fit.

#### **ESL BLADE LITE**

MSRP: \$49.99 FRAME: White

MATERIAL: Stainless steel

LENS TINT: Amber

FOCUSING POWER: Natural-Focus SKU/UPC: ESL-30106 / 810003942166

#### **GLASSES SPECIFICATIONS**

Lens width: 55 mm | nose: adjustable | temple: 123 mm | weight: 0.20 lbs (without packaging)